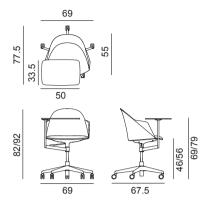

Dimensions \*

\* File CAD 2D - 3D available for download at www.arper.com

Frame Base

PA00001

PA00002