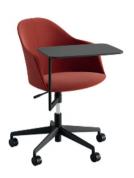

### Art. 2319

Armchair on a 5 way reinforced nylon fibre swivel base (black or white) mounted on self-braking castors (in the same colour as the base) and complete with writing tablet 50x33.5 cm in HPL with top and rotating arm in the same colour as the base. Shell fully upholstered in leather, coated fabric, fabric or customer's own material.